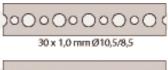

## Stainless band

| Item no.  | Dimensions<br>mm | Hole Ø<br>mm | Length/<br>pack.<br>m | Band<br>type | Practical load ca-<br>pacity<br>for the band kN | Qty/ | Quanti<br>ty /<br>pallet | Item<br>code |
|-----------|------------------|--------------|-----------------------|--------------|-------------------------------------------------|------|--------------------------|--------------|
| 396661100 | 30×0.5           | 8.5/10.5     | 10                    | 1            |                                                 | 10   | 400                      | L            |
| 396661084 | 11.5×0.7         | 5.0          | 10                    | 2            | 1.5                                             | 10   | 600                      | L            |
| 396660841 | 30×1.0           | 8.5/10.5     | 10                    | 1            |                                                 | 10   | 100                      | L            |