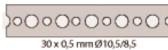

## Stainless band

| Item no.  | Dimensions<br>mm | Hole Ø<br>mm | Length/<br>pack.<br>m | Band<br>type | Practical load ca-<br>pacity<br>for the band kN | Qty/ | Quanti<br>ty /<br>pallet | Item<br>code |
|-----------|------------------|--------------|-----------------------|--------------|-------------------------------------------------|------|--------------------------|--------------|
| 396661100 | 30×0.5           | 8.5/10.5     | 10                    | 1            |                                                 | 10   | 400                      | L            |
| 396661084 | 11.5×0.7         | 5.0          | 10                    | 2            | 1.5                                             | 10   | 600                      | L            |
| 396660841 | 30×1.0           | 8.5/10.5     | 10                    | 1            |                                                 | 10   | 100                      | L            |