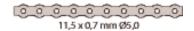

### Installation

Installed using an appropriate fastener in terms of function and durability. The band 11.5x0.7 mm is suitable e.g. in ESSVE Concrete eyes.

## Stainless band

| Item no.  | Dimensions<br>mm | Hole Ø<br>mm | Length/<br>pack.<br>m | Band<br>type | Practical load ca-<br>pacity<br>for the band kN | Qty/ | Quanti<br>ty /<br>pallet | Item<br>code |
|-----------|------------------|--------------|-----------------------|--------------|-------------------------------------------------|------|--------------------------|--------------|
| 396661100 | 30×0.5           | 8.5/10.5     | 10                    | 1            |                                                 | 10   | 400                      | L            |
| 396661084 | 11.5×0.7         | 5.0          | 10                    | 2            | 1.5                                             | 10   | 600                      | L            |
| 396660841 | 30×1.0           | 8.5/10.5     | 10                    | 1            |                                                 | 10   | 100                      | L            |