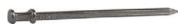

## Area of Application

ESSVE Double headed nail is intended for temporary structures such as formwork and

scaffold work, with demands on easy dismantling.

## Specification

| Surface treatment | Bright  |
|-------------------|---------|
| Head              | Double  |
| Shaft             | Grooved |

## Double headed nail, plain, bright

| Item no. | Dimension<br>d x L mm | ESSBOX<br>size | Qty/<br>pack. | Pack./<br>large<br>pack. |  |
|----------|-----------------------|----------------|---------------|--------------------------|--|
| 777496   | 3.4 x 65              | 304            | 430           | 4                        |  |
| 777497   | 3.4 x 75              | 304            | 375           | 4 61                     |  |
| 777498   | 3.4 x 90              | 304            | 330           | 4                        |  |