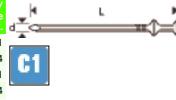

## Double headed nail, grooved, bright

|                                                 | Dimension<br>d x L mm | ESSBOX | Qty/  | Pack./<br>large |
|-------------------------------------------------|-----------------------|--------|-------|-----------------|
| Item no.                                        |                       | size   | pack. | pack.           |
| 777222                                          | 3.4 x 60              | BU2    | 890   | 1               |
| 777229                                          | 3.4 x 60              | 304    | 445   | 4               |
| 777223                                          | 3.4 x 75              | BU2    | 730   | 1               |
| 777230                                          | 3.4 x 75              | 304    | 365   | 4               |
| 777224                                          | 3.4 x 90              | BU2    | 650   | 1               |
| 777225                                          | 3.4 x 90              | 304    | 325   | 4               |
| BU1= Bucket 19 cm high. BU2 = Bucket 16 cm high |                       |        |       |                 |