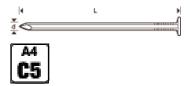

## **Grooved nail, Stainless, A4**

Stainless A4, acid proof

| Item no. | Dimension<br>d x L mm | ESSBOX<br>size | Qty/<br>pack. | Pack./<br>large<br>pack. |
|----------|-----------------------|----------------|---------------|--------------------------|
| 777215   | 2.8 x 75              | 203            | 250           | 8                        |
| 777216   | 3.4 x 100             | 203            | 140           | 8                        |