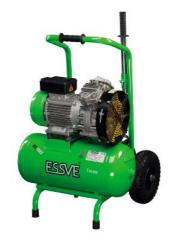

## **ESSVE Compressor T 25/260**

## **Description**

Silent compressor for professional use, wheel-barrow model. Oil-free. High air capacity, long service interval, double air outlets