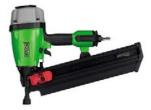

## **ESSVE Framing nail gun FN 17/90**

## Description

Joining of timber structures, for example, frameworks. Fastening of tongue and groove, battens, façade cladding and nailing of linings and panels. Powerful professional nail gun for nails up to 90 mm. Equipped with a number of smart features, e.g. adjustable exhaust, swivel coupling and easy adjustment for bump nailing.