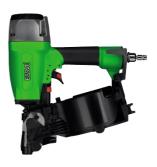

## **ESSVE Nail gun CN 15/65**

## **Description**

Smooth. Plastic or wire collated (coil) coil collated nail. Equipped with a number of smart features, e.g. adjustable exhaust, swivel coupling and easy adjustment for bump nailing.