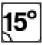

## **Specification**

| Length/Width/Height           | 311/132/357 mm                      |
|-------------------------------|-------------------------------------|
| Weight                        | 3.3 kg                              |
| Air pressure                  | Max 8 bar (120 psi)                 |
| Magazine capacity             | 150-300 pcs                         |
| Diameter, nail                |                                     |
| -Wire collated                | 2.5-3.1 mm                          |
| -Plastic collated             | 2.5-3.1 mm                          |
| Length, nail                  | 45-90 mm                            |
| Angle                         | 15°                                 |
| Nail type                     | 15° coil collated                   |
| Sound level (dBA)             | LPA, 2s = 107.5 / LPA, 1s 1m = 94.5 |
| Vibration (a <sub>hwz</sub> ) | 2.54 m/s <sup>2</sup>               |