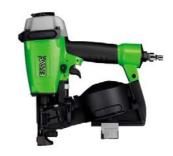

# **ESSVE Coil roofing nailer CRN 15/45**

#### **Description**

For efficient nailing of roofing felt and board material. Equipped with a number of smart features, e.g. application support, swivel coupling and tool-less depth setting. Low sound level and ergonomic design.