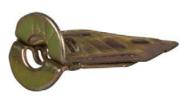

## Area of Application

ESSVE Arrow Anchor is an anchor for easier installation in drywalls, incl. soft board or lightweight concrete. Works in single and double drywall. pands the anchor while securing the object to hung up.

## Description

The anchor is knocked into the drywall using a hammer, a screw is then screwed in that ex-

## Installation

Safety factor 3.0

| 1. Knock the anchor into the drywall. | 2. Screw a drywall screw, Ø 3.5 to 3.9 mm. |               | 3. The anchor expands at the back and secures the object to hang up. |  |  |
|---------------------------------------|--------------------------------------------|---------------|----------------------------------------------------------------------|--|--|
| Specification                         |                                            |               |                                                                      |  |  |
| Material                              |                                            | Steel         |                                                                      |  |  |
| Surface treatment                     |                                            | Yellow zinc r | plated                                                               |  |  |