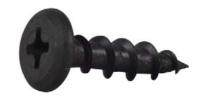

## **Area of Application**

ESSVE Suspended ceiling screw designed for the installation of suspended ceiling strips against wood/board.

### **Description**

The screw is fitted with a sharp point and the head has a very low profile, it has Ph2 slot and

comes in a phosphated finish.