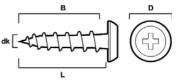

# **Suspended ceiling screw with sharp point, phosphated** ESSBOX

| Item no. | Dimension<br>dk x L mm | D<br>mm | B<br>mm | Bit<br>no | ESSBOX<br>size | Qty/<br>pack. | Pack./<br>large pack. |
|----------|------------------------|---------|---------|-----------|----------------|---------------|-----------------------|
| 571117   | 4.2 x 17               | 9.0     | 17.0    | PH2       | 204            | 1000          | 6                     |
| 571122   | 4.2 x 22               | 9.0     | 22.0    | PH2       | 203            | 500           | 8                     |