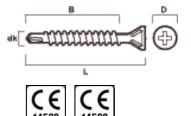

# **Description**

The screw is produced in hardened carbon steel with bright zinc plated surface treatment. Fitted with Philips crosshead Ph2.

The head is equipped with 4 cutting grooves that countersinks the screw, leaving a smooth surface without splinters.

#### **Specification**

| Material             | Hardened steel SAE C1018     |
|----------------------|------------------------------|
| Surface treatment    | Bright zinc plated 5 μm      |
| Usage                | Approx 20 per m <sup>2</sup> |
| Corrosion categories | C1                           |