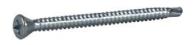

# **Description**

The screw is produced in hardened carbon steel with bright zinc plated surface treatment. Fitted with Philips crosshead Ph2.

The head is equipped with 4 cutting grooves that countersinks the screw, leaving a smooth surface without splinters.