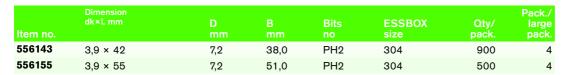

#### **Specification**

| Material             | Hardened steel SAE C1018     |
|----------------------|------------------------------|
| Surface treatment    | Bright zinc plated 5 μm      |
| Usage                | Approx 20 per m <sup>2</sup> |
| Corrosion categories | C1                           |