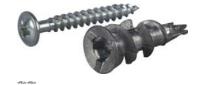

## **Area of Application**

ESSVE Driva is designed for quick and secure fixing in drywall as well as plaster and polyure-

thane wall elements.

## Small package

| Item no. | Designation | Screw<br>mm | Head<br>diameter<br>mm | Max detail<br>thick.<br>mm | Bit<br>no | Qty/<br>pack. | Pack./<br>large<br>pack. |
|----------|-------------|-------------|------------------------|----------------------------|-----------|---------------|--------------------------|
| 511641   | Driva TP12  | 4,5×35      | 9                      | 12                         | PZ2       | 4             | 10                       |
| 513641   | Driva TP12  | 4,5×35      | 9                      | 12                         | PZ2       | 20            | 6                        |
| 511643   | Driva TF27  | 4,5×50      | 9                      | 27                         | PZ2       | 4             | 10                       |
| 513643   | Driva TF27  | 4,5×50      | 9                      | 27                         | PZ2       | 20            | 6                        |