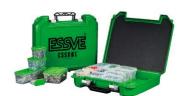

## **ESSBOX** case

- The case can withstand rough handling and resists both rain and snow.
- The case lid has a padded foam interior, that moulds to the boxes and seals tight. It prevents the contents spilling from the packages, irrespective of whether the lid is fitted.
- The octagonal pattern in the bottom of the case keeps the boxes in place even if the case is not fully loaded.
- A fully packed case can weigh up to 15 kg. To cope with the weight the case has a sturdy and durable
  - handle and a sturdy lock.
- The cases are stackable.
- Meets IP 43 requirements
- Made of 100% ABS
- Recyclable
- Smart storage solutions for cars are available as accessories

| fully loaded. |             |                          |            |           |
|---------------|-------------|--------------------------|------------|-----------|
| Item. no      | Designation | Size<br>outer dimensions | Qty./pack. | Item code |
| 460999        | ESSBOX case | 45 × 52 × 11 cm          | 1          | L         |