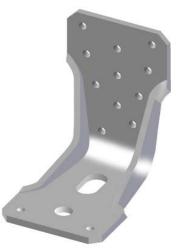

## Description

Made of 4.0 mm hot dip galvanized sheet steel, that is galvanised with 55  $\mu$ m after processing. Equipped with 5.0 mm holes intended for wood connector screws or anchor nails as well as 11.0 mm and 13.5 mm holes for fastening in concrete.

## **Specification**

| Material           | 4 mm sheet steel         |
|--------------------|--------------------------|
| Surface treatment  | Hot dip galvanized 55 μm |
| Corrosion category | C3                       |
| Nail hole Ø 5      |                          |