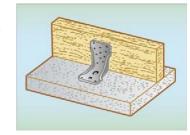

## Area of application

Heavy-duty angle bracket that is used for anchoring larger loads from timber structures against a solid substrate, for example, concrete foundations.