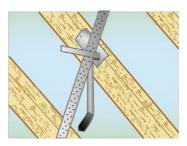

#### Installation

The free end of the is inserted into the Strap tensioner and secured with e.g. an Anchor nail. With the Strap tensioner set up on the counterhold, e.g. the side of the batten, the strapping band is tightened and then secured.