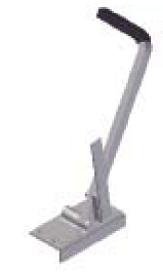

#### Description

The strap tensioner is made of steel. It is fitted with a rubber handle for the counterhold and

# tightening of the strapping band for further working.