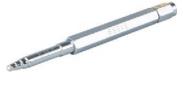

## Area of Application

ESSVE Indu-Prog KarmFix is designed to make installation of windows and doors in walls/structures of wood with Indu-Prog Frame sleeves easier, quicker and safer.

## Description

Through using the Indu-Prog Frame sleeves, which are fitted in the frame, Indu-Prog Karm-

Fix ensures that the window/door is in the right position and aligns the Indu-Prog Wood screws or Indu-Prog Concrete screws, which also work in wood.