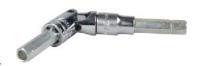

## Description

Using the Programa Pivoted Installation and Adjusting key KMN you can angle out the screwdriver from the glass surface/frame and in doing so access to install or adjust Programa Frame screws or in some cases Indu-Prog frame sleeves.