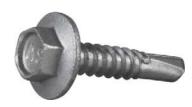

## **Area of Application**

ESSVE Self-drilling screw with flange head designed for installing the sheet-metal on beams, sheet-metal on light beams, etc., indoors/outdoors.

## **Description**

The screw is produced in hardened carbon steel with C4 class Silver CorrSeal surface treatment. Fitted with hex head. The screw

has a Ø14.0 mm flange head on all dimensions except Ø 4.8 mm with a flange head of Ø 10.0 mm. The screw is self drilling and tapping.