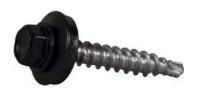

## **Area of Application**

ESSVE Roofing screw, aluminium, designed for the installation of profiled sheet-metal against wood.

#### **Description**

The screw is produced in aluminium and is polyester powder coated. It has an hex head.

The screw has an aluminium washer with EPDM seal, and is self drilling and tapping.