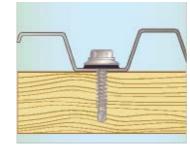

#### Installation

You must ensure the screw is not overtightened during installation to prevent damage to bonded washer. Recommended rpm: 1800-2500/min