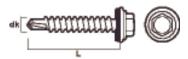

# **Roofing screw for profiled roofing/façades, aluminium** ESSBOX

|          | Dimension<br>dk x L mm |        |             | Drill capacity | Key      | ESSBOX | Qty/  | Pack./<br>large |
|----------|------------------------|--------|-------------|----------------|----------|--------|-------|-----------------|
| Item no. |                        | Colour | Colour code | mm             | width mm | size   | pack. | pack.           |
| 63248    | 5.5 × 20               | Black  | RAL 9011    | 3 × 0.5        | 8        | 204    | 250   | 6               |
| 63251    | 5.5 × 20               | White  | RAL9010     | 3 × 0.5        | 8        | 204    | 250   | 6               |
| 63234    | 5.5 × 38               | Black  | RAL9011     | 3 × 0.5        | 8        | 304    | 250   | 4               |