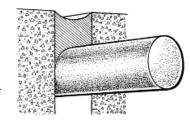

### Area of application

Used as a backer rod when sealing to give the right joint shape and the right quantity of sealant

# **Description**

Backer rod made of polythene. For closed cells, does not absorb moisture and water, has a good

thermal insulation capacity and is resistant to alkaline solutions.

- Dimensions from 16 mm with hollow profile
- Compressible and elastic
- Not paintable